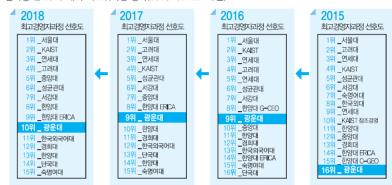

## 가장 다니고 싶은 최고경영자과정

한국경제. 2018 대학 최고위과정 평가(2018-02-22 A8면)

※ 광운대 AMP는 4년 전 16위에서 2018년 10위로 6계단이나 순위가 오르는 기염을 토했다.